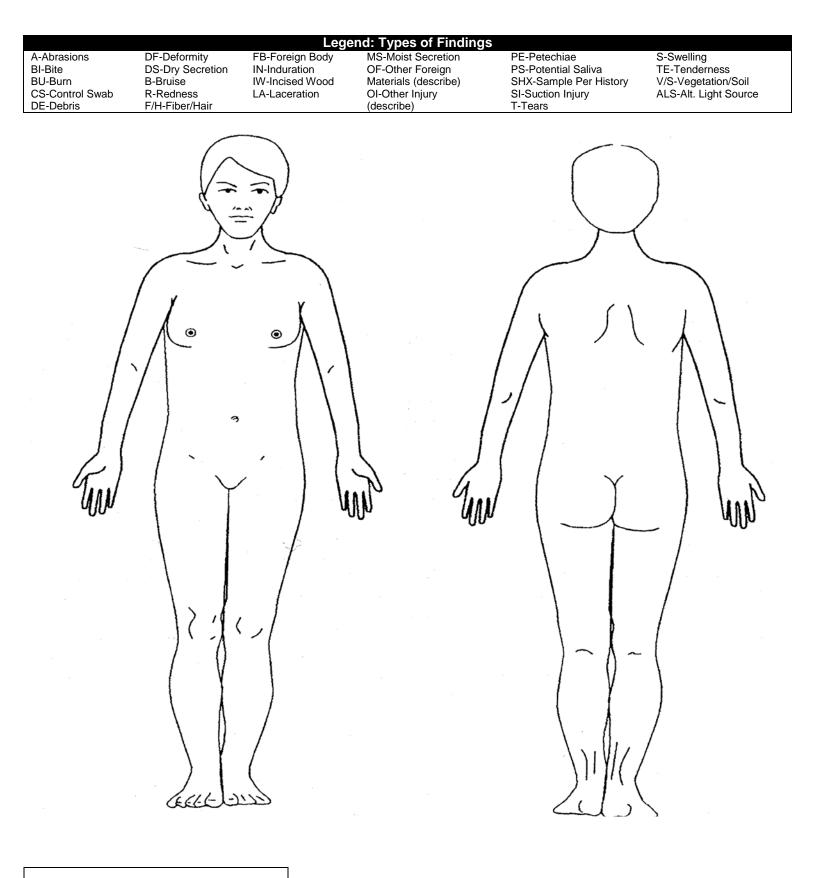

## H. FORENSIC PHOTOGRAPHY/EXAMINATION

A-Abrasions BI-Bite BU-Burn CS-Control Swab DE-Debris DF-Deformity DS-Dry Secretion B-Bruise R-Redness F/H-Fiber/Hair

FB-Foreign Body IN-Induration IW-Incised Wood LA-Laceration

# Legend: Types of Findings

MS-Moist Secretion OF-Other Foreign Materials (describe) OI-Other Injury (describe)

PE-Petechiae PS-Potential Saliva SHX-Sample Per History SI-Suction Injury T-Tears S-Swelling TE-Tenderness V/S-Vegetation/Soil ALS-Alt. Light Source

|                |      |             |       | Photogra | aph    |
|----------------|------|-------------|-------|----------|--------|
| Body Locator # | Туре | Description |       |          | Number |
|                |      |             | □ Yes | □ No     |        |
|                |      |             | □ Yes | □ No     |        |
|                |      |             | □ Yes | □ No     |        |
|                |      |             | □ Yes | □ No     |        |
|                |      |             | □ Yes | □ No     |        |
|                |      |             | □ Yes | □ No     |        |
|                |      |             | □ Yes | 🗆 No     |        |
|                |      |             | □ Yes | □ No     |        |
|                |      |             | □ Yes | □ No     |        |
|                |      |             | □ Yes | □ No     |        |
|                |      |             | □ Yes | □ No     |        |
|                |      |             | □ Yes | □ No     |        |
|                |      |             | □ Yes | □ No     |        |
|                |      |             | □ Yes | □ No     |        |
|                |      |             | □ Yes | □ No     |        |
|                |      |             | □ Yes | □ No     |        |
|                |      |             | □ Yes | □ No     |        |
|                |      |             | □ Yes | □ No     |        |
|                |      |             | □ Yes | □ No     |        |
|                |      |             | □ Yes | □ No     |        |
|                |      |             | □ Yes | □ No     |        |
|                |      |             | □ Yes | □ No     |        |
|                |      |             | □ Yes | □ No     |        |
|                |      |             | □ Yes | □ No     |        |
|                |      |             | □ Yes | □ No     |        |
|                |      |             | □ Yes | □ No     |        |
|                |      |             | □ Yes | □ No     |        |
|                |      |             | □ Yes | □ No     |        |
|                |      |             | □ Yes | □ No     |        |
|                |      |             | □ Yes | □ No     |        |
|                |      |             | □ Yes | □ No     |        |
|                |      |             | □ Yes | □ No     |        |